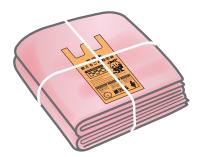

#### Bedding (including quilts), rugs, carpets (including heated carpets), and urethane mats

Fold into a bundle no larger than 1 meter per side, place a 45 L ("大") garbage bag for burnable waste on top of the bundle, tie with twine, and leave at the burnable

waste collection site.

**Bedding** 

**Rugs and carpets** 

**Urethane mats** 