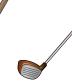

#### **Long objects**

Put out objects no more than 1.5 meters in length (i.e., small enough that the mouth of a non-burnable trash bag can be tied around them) as non-burnable waste, without disassembling them.

(Examples: Umbrellas, fluorescent light bulbs, shovels, golf clubs, metal bats,