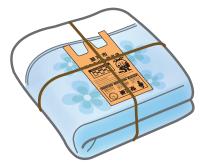

#### Bedding (including quilts), rugs, carpets (including heated carpets), and urethane mats

Fold into a bundle no larger than 1 meter per side, place a 45 L ("大") garbage bag for burnable waste on top of the bundle, tie with twine, and leave at the burnable

waste collection site.

**Bedding** 

**Rugs and carpets** 

**Urethane mats** 