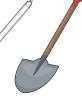

#### **Long objects**

Put out objects no more than 1.5 meters in length (i.e., small enough that the mouth of a non-burnable trash bag can be tied around them) as non-burnable waste, without disassembling them.

(Examples: Umbrellas, fluorescent light bulbs, shovels, golf clubs, metal bats,