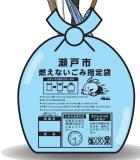

## Please use the newly designated trash bags

**Burnable waste** 

**New** Designated bags for burnable waste Or

With loop handle and side gussets

大 45 L (10 bags per package), ¥180

**小** 30 L (10 bags per package), ¥160

特小 20 L (10 bags per package), ¥140

\*Prices include consumption tax.

Non-burnable waste

**New Designated bags for non-burnable waste Light blue** 

With loop handle and side gussets

大 40 L (10 bags per package), ¥250

**小** 20 L (10 bags per package), ¥180

\*Prices include consumption tax.