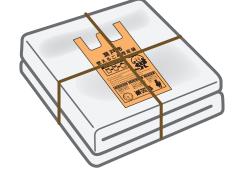

#### Bedding (including quilts), rugs, carpets (including heated carpets), and urethane mats

Fold into a bundle no larger than 1 meter per side, place a 45 L ("大") garbage bag for burnable waste on top of the bundle, tie with twine, and leave at the burnable

waste collection site.

**Bedding** 

**Rugs and carpets** 

**Urethane mats** 