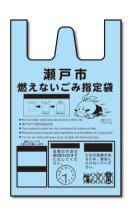

特小 20 L (10 bags per package), ¥140

\*Prices include consumption tax.

Non-burnable waste

**New Designated bags for non-burnable waste Light blue** 

With loop handle and side gussets

大 40 L (10 bags per package), ¥250

**小** 20 L (10 bags per package), ¥180

\*Prices include consumption tax.