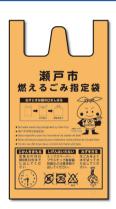

## Please use the newly designated trash bags

**Burnable waste** 

**New** Designated bags for burnable waste Or

With loop handle and side gussets

大 45 L (10 bags per package), ¥180

**小** 30 L (10 bags per package), ¥160

特小 20 L (10 bags per package), ¥140

\*Prices include consumption tax.

Non-burnable waste

**New Designated bags for non-burnable waste Light blue** 

With loop handle and side gussets

大 40 L (10 bags per package), ¥250