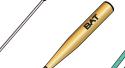

#### **Long objects**

Put out objects no more than 1.5 meters in length (i.e., small enough that the mouth of a non-burnable trash bag can be tied around them) as non-burnable waste, without disassembling them.

(Examples: Umbrellas, fluorescent light bulbs, shovels, golf clubs, metal bats,