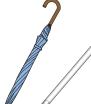

#### **Long objects**

Put out objects no more than 1.5 meters in length (i.e., small enough that the mouth of a non-burnable trash bag can be tied around them) as non-burnable waste, without disassembling them.

(Examples: Umbrellas, fluorescent light bulbs, shovels, golf clubs, metal bats,